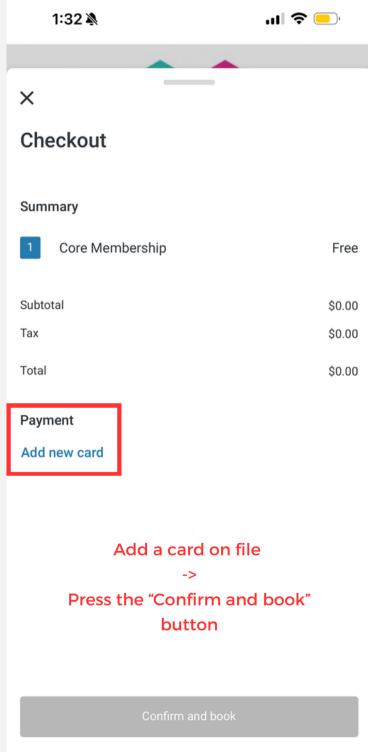

#### **REGISTRATION COMPLETE!**

Please wait 24-48 business hours for gym access to load onto your access card.

If you do not have access after this period, please reach out to the management office or email sepcentermanagement@swigco.com