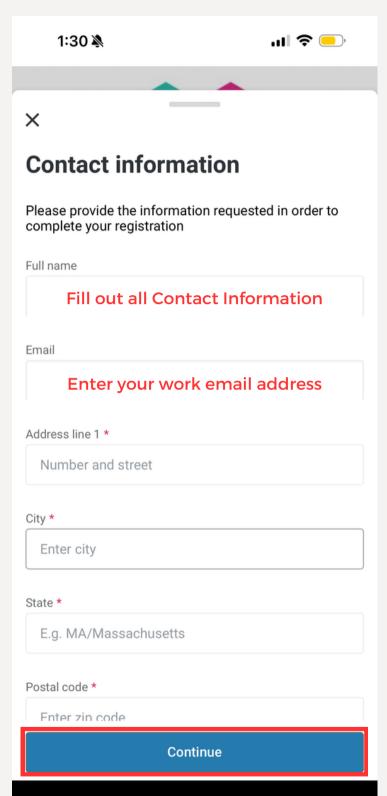

### Login to h3experiences

Access the app with a work email

Tap to type work email

Next

Don't have a work email?

Login using your work email

#### **REMINDER**

If you are using a non work email (Gmail, Yahoo, Hotmail, etc.) or if your work email domain is not added into our system, please reach out to management office or email <a href="mailto:sepcentermanagement@swigco.com">sepcentermanagement@swigco.com</a>